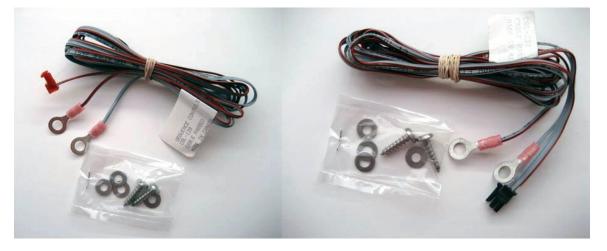

## **PRODUCT OVERVIEW:**

Sequence offers two conductive water detection cables providing an inexpensive solution for water detection with Image controllers.

CBL-238 provides conductive water detection to IMC-237 and IMC-263.

CBL-128 can be added to ITW-209 to provide a combination of capacitive and conductive water detection.

Both CBLs can be matched with hardware to meet customer-specific installation requirements.

## **FEATURES / BENEFITS**

- Low cost water detection
- Multiple level water detect when used with ITW-209
- Ideal to trigger dry cycles after shower
- Includes pre-packaged hardware with stainless steel screws